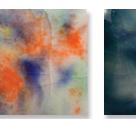

## For Artists of All Ages!

Mayco's Jungle Gems<sup>™</sup> Crystal Glazes transform in the kiln when the small pieces of glass frit burst into color and intricate patterns during the firing process. Artists use these beautiful glazes to add dramatic, colorful effects to their creations. Jungle Gems<sup>™</sup> Crystal Glazes can be used alone or in combination with other glazes and can be fired from cone 06 to 6. Refer to the individual color label for cone 6 firing performance or visit MaycoColors.com.

#### **Get inspired**

For this project and other inspirational ideas, visit MaycoColors.com for our extensive Project Library.

Use as a standalone or layer with another crystal glaze to create a unique effect and finish.