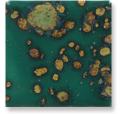

#### Crystal glazes can be fired to higher temperatures for very interesting results.

While formulated for cone 06/05 use, many of the glazes perform beautifully at higher temperatures. Refer to the individual color label for cone 6 firing performance. As Jungle Gems<sup>™</sup> tend to flow at higher temperatures, firing your glazed ware flat or vertical can greatly impact the look, as seen on the chips below. Due to the movement of the glaze, we recommend limiting the amount of crystals on the bottom third of a vertical piece to avoid running off the ware. We recommend testing prior to use.

Fired flat Cone 6

(G-722

Seawind

Seawind

Fired vertically

Fired flat Cone 6

Fired vertically Cone 6

(G-780 Mystic Jade