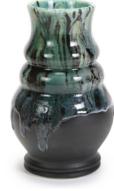

#### Crystal glazes can be fired to higher temperatures for very interesting results.

While formulated for cone 06/05 use, many of the glazes perform beautifully at higher temperatures. Refer to the individual color label for cone 6 firing performance. As Jungle Gems<sup>™</sup> tend to flow at higher temperatures, firing your glazed ware flat or vertical can greatly impact the look, as seen on the chips below. Due to the movement of the glaze, we recommend limiting the amount of crystals on the bottom third of a vertical piece to avoid running off the ware. We recommend testing prior to use.

Fired flat Cone 6

(G-722

Seawind

Seawind

Fired vertically

Fired flat Cone 6

Fired vertically Cone 6

(G-780 Mystic Jade

CG-780 Mystic Jade

Blue Azure

Blue Azure

CG-979

Meadow

(G-979 Meadow