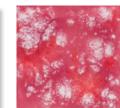

#### **Cone 6 Results for Select Jungle Gems™ Crystal Glazes**

CG-718 Blue Caprice

CG-722

Seawind

CG-753

Sassy Orange

CG-970

Masquerade

CG-780 Mystic Jade

#### Cone 6 Results for Select Jungle Gems<sup>™</sup> Crystal Glazes

CG-990

Starry Night

CG-991 Mountain Moss

CG-998

Pink Pixie

CG-954 Wildfire

CG-969 Floral Fantasy