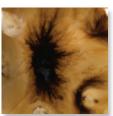

#### Crystal glazes can be fired to higher temperatures for very interesting results.

While formulated for cone 06/05 use, many of the glazes perform beautifully at higher temperatures. Refer to the individual color label for cone 6 firing performance. As Jungle Gems<sup>™</sup> tend to flow at higher temperatures, firing your glazed ware flat or vertical can greatly impact the look, as seen on the chips below. Due to the movement of the glaze, we recommend limiting the amount of crystals on the bottom third of a vertical piece to avoid running off the ware. We recommend testing prior to use.

#### **Cone 6 Results for Select Jungle Gems™ Crystal Glazes**

CG-718 Blue Caprice

CG-722

Seawind

CG-753

Sassy Orange

CG-970

Masquerade