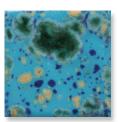

#### Crystal glazes can be fired to higher temperatures for very interesting results.

While formulated for cone 06/05 use, many of the glazes perform beautifully at higher temperatures. Refer to the individual color label for cone 6 firing performance. As Jungle Gems<sup>™</sup> tend to flow at higher temperatures, firing your glazed ware flat or vertical can greatly impact the look, as seen on the chips below. Due to the movement of the glaze, we recommend limiting the amount of crystals on the bottom third of a vertical piece to avoid running off the ware. We recommend testing prior to use.

Fired flat Cone 6

(G-722

Seawind

Seawind

Fired vertically

Fired flat Cone 6

Fired vertically Cone 6

(G-780 Mystic Jade

CG-780 Mystic Jade

Blue Azure

Blue Azure

CG-979

Meadow

(G-979 Meadow