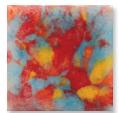

#### Crystal glazes can be fired to higher temperatures for very interesting results.

While formulated for cone 06/05 use, many of the glazes perform beautifully at higher temperatures. Refer to the individual color label for cone 6 firing performance. As Jungle Gems<sup>™</sup> tend to flow at higher temperatures, firing your glazed ware flat or vertical can greatly impact the look, as seen on the chips below. Due to the movement of the glaze, we recommend limiting the amount of crystals on the bottom third of a vertical piece to avoid running off the ware. We recommend testing prior to use.

Fired flat Cone 6

(G-722

Seawind

Seawind

Fired vertically

Fired flat Cone 6

Fired vertically Cone 6

(G-780 Mystic Jade

CG-780 Mystic Jade

Blue Azure

Blue Azure

CG-979

Meadow

(G-979 Meadow