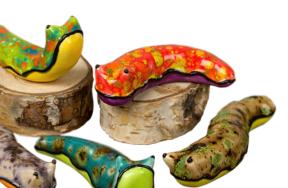

## For Artists of All Ages!

Mayco's Jungle Gems<sup>™</sup> Crystal Glazes transform in the kiln when the small pieces of glass frit burst into color and intricate patterns during the firing process. Artists use these beautiful glazes to add dramatic, colorful effects to their creations. Jungle Gems<sup>™</sup> Crystal Glazes can be used alone or in combination with other glazes and can be fired from cone 06 to 6. Refer to the individual color label for cone 6 firing performance or visit MaycoColors.com.

Jungle Gems<sup>™</sup> demonstrate the magic of the kiln more effectively than any other glaze. Delightful for artists of all ages.

CG-753 Sassy Orange and CG-756 Firecracker, Cone 06

FN-001 White, SC-11 Blue Yonder, CG-753 Sassy Orange, CG-756 Firecracker, and SG-201 Black Cobblestone, Cone 06