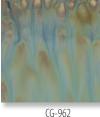

S-2726 Cheetah

Blue Azure

CG-979

Meadow

Alligator

CG-982 Mixed Melon

CG-707, CG-713, CG-716, CG-717, CG-962, CG-979, and CG-982 are considered health caution due to soluble copper in the formulation. CG-973 is considered health caution due to barium in the formulation. CL products are NOT suitable for children 12 and under.

CG-780 Mystic Jade

Blue Azure

Blue Azure

CG-979

Meadow

(G-979 Meadow