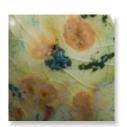

#### Crystal glazes can be fired to higher temperatures for very interesting results.

While formulated for cone 06/05 use, many of the glazes perform beautifully at higher temperatures. Refer to the individual color label for cone 6 firing performance. As Jungle Gems<sup>™</sup> tend to flow at higher temperatures, firing your glazed ware flat or vertical can greatly impact the look, as seen on the chips below. Due to the movement of the glaze, we recommend limiting the amount of crystals on the bottom third of a vertical piece to avoid running off the ware. We recommend testing prior to use.

CG-974 Bloomin' Blue

CG-1000 Mardi Gras

S-2701

Peacock Eyes

S-2703 Berryberry Pie

CG-977 Ink Spots

CG-980 Coral Puff

CG-983 Koi Pond