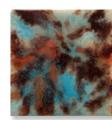

#### Crystal glazes can be fired to higher temperatures for very interesting results.

While formulated for cone 06/05 use, many of the glazes perform beautifully at higher temperatures. Refer to the individual color label for cone 6 firing performance. As Jungle Gems<sup>™</sup> tend to flow at higher temperatures, firing your glazed ware flat or vertical can greatly impact the look, as seen on the chips below. Due to the movement of the glaze, we recommend limiting the amount of crystals on the bottom third of a vertical piece to avoid running off the ware. We recommend testing prior to use.

Fired flat Cone 6

(G-722

Seawind

Seawind

Fired vertically

Fired flat Cone 6

Fired vertically Cone 6

(G-780 Mystic Jade

CG-780 Mystic Jade

Blue Azure

Blue Azure

CG-979

Meadow

(G-979 Meadow