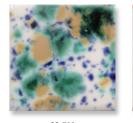

#### Crystal glazes can be fired to higher temperatures for very interesting results.

While formulated for cone 06/05 use, many of the glazes perform beautifully at higher temperatures. Refer to the individual color label for cone 6 firing performance. As Jungle Gems<sup>™</sup> tend to flow at higher temperatures, firing your glazed ware flat or vertical can greatly impact the look, as seen on the chips below. Due to the movement of the glaze, we recommend limiting the amount of crystals on the bottom third of a vertical piece to avoid running off the ware. We recommend testing prior to use.

Fired flat Cone 6

(G-722

Seawind

Seawind

Fired vertically

Fired flat Cone 6

Fired vertically Cone 6

(G-780 Mystic Jade

CG-780 Mystic Jade

Blue Azure

Blue Azure

CG-979

Meadow

(G-979 Meadow