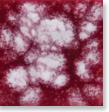

#### **Cone 6 Results for Select Jungle Gems™ Crystal Glazes**

CG-718 Blue Caprice

CG-722

Seawind

CG-753

Sassy Orange

CG-970

Masquerade

CG-780 Mystic Jade