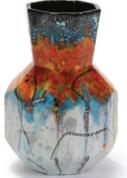

#### Crystal glazes can be fired to higher temperatures for very interesting results.

While formulated for cone 06/05 use, many of the glazes perform beautifully at higher temperatures. Refer to the individual color label for cone 6 firing performance. As Jungle Gems<sup>™</sup> tend to flow at higher temperatures, firing your glazed ware flat or vertical can greatly impact the look, as seen on the chips below. Due to the movement of the glaze, we recommend limiting the amount of crystals on the bottom third of a vertical piece to avoid running off the ware. We recommend testing prior to use.