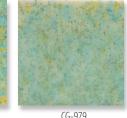

CG-969 Floral Fantasy

CG-991 Mountain Moss

CG-993 Lavender Sprigs

CG-994

Field & Flowers

Seafoam

CG-970 Masquerade

CG-972 Dragon's Breath

S-2726 Cheetah

Blue Azure

CG-979

Meadow

Alligator

CG-982 Mixed Melon

CG-707, CG-713, CG-716, CG-717, CG-962, CG-979, and CG-982 are considered health caution due to soluble copper in the formulation. CG-973 is considered health caution due to barium in the formulation. CL products are NOT suitable for children 12 and under.

CG-780 Mystic Jade

Blue Azure

Blue Azure

CG-979

Meadow

(G-979 Meadow