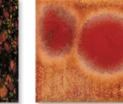

#### Crystal glazes can be fired to higher temperatures for very interesting results.

While formulated for cone 06/05 use, many of the glazes perform beautifully at higher temperatures. Refer to the individual color label for cone 6 firing performance. As Jungle Gems<sup>™</sup> tend to flow at higher temperatures, firing your glazed ware flat or vertical can greatly impact the look, as seen on the chips below. Due to the movement of the glaze, we recommend limiting the amount of crystals on the bottom third of a vertical piece to avoid running off the ware. We recommend testing prior to use.

Fired flat Cone 6

(G-722

Seawind

Seawind

Fired vertically

Fired flat Cone 6

Fired vertically Cone 6

(G-780 Mystic Jade