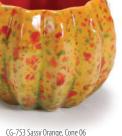

### **Available Sizes**

CG-750

Noel

(G-718 Blue Caprice

(G-722 Seawind

CG-753 Sassy Orange

CG-756

Firecracker

Jungle Gems<sup>™</sup> demonstrate the magic of the kiln more effectively than any other glaze. Delightful for artists of all ages.

CG-753 Sassy Orange and CG-756 Firecracker, Cone 06

FN-001 White, SC-11 Blue Yonder, CG-753 Sassy Orange, CG-756 Firecracker, and SG-201 Black Cobblestone, Cone 06