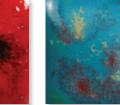

#### Crystal glazes can be fired to higher temperatures for very interesting results.

While formulated for cone 06/05 use, many of the glazes perform beautifully at higher temperatures. Refer to the individual color label for cone 6 firing performance. As Jungle Gems<sup>™</sup> tend to flow at higher temperatures, firing your glazed ware flat or vertical can greatly impact the look, as seen on the chips below. Due to the movement of the glaze, we recommend limiting the amount of crystals on the bottom third of a vertical piece to avoid running off the ware. We recommend testing prior to use.

Fired flat Cone 6

(G-722

Seawind

Seawind

Fired vertically

Fired flat Cone 6

Fired vertically Cone 6

(G-780 Mystic Jade