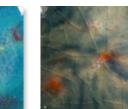

#### Crystal glazes can be fired to higher temperatures for very interesting results.

While formulated for cone 06/05 use, many of the glazes perform beautifully at higher temperatures. Refer to the individual color label for cone 6 firing performance. As Jungle Gems<sup>™</sup> tend to flow at higher temperatures, firing your glazed ware flat or vertical can greatly impact the look, as seen on the chips below. Due to the movement of the glaze, we recommend limiting the amount of crystals on the bottom third of a vertical piece to avoid running off the ware. We recommend testing prior to use.

Fired flat Cone 6

(G-722

Seawind

Seawind

Fired vertically

Fired flat Cone 6

Fired vertically Cone 6

(G-780 Mystic Jade