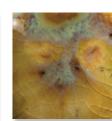

#### Crystal glazes can be fired to higher temperatures for very interesting results.

While formulated for cone 06/05 use, many of the glazes perform beautifully at higher temperatures. Refer to the individual color label for cone 6 firing performance. As Jungle Gems<sup>™</sup> tend to flow at higher temperatures, firing your glazed ware flat or vertical can greatly impact the look, as seen on the chips below. Due to the movement of the glaze, we recommend limiting the amount of crystals on the bottom third of a vertical piece to avoid running off the ware. We recommend testing prior to use.

#### Cone 6 Results for Select Jungle Gems<sup>™</sup> Crystal Glazes

CG-990

Starry Night

CG-991 Mountain Moss

CG-998

Pink Pixie

CG-954 Wildfire

CG-969 Floral Fantasy