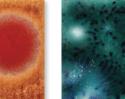

#### **Cone 6 Results for Select Jungle Gems™ Crystal Glazes**

CG-718 Blue Caprice

CG-722

Seawind

CG-753

Sassy Orange

CG-970

Masquerade

CG-780 Mystic Jade