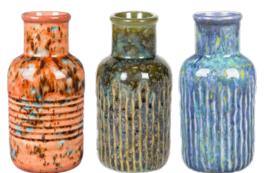

### **Available Sizes**

CG-750

Noel

(G-718 Blue Caprice

(G-722 Seawind

CG-753 Sassy Orange

CG-756

Firecracker

(G-981 Fruity Freckles

(G-983

Koi Pond

CG-987

Tree Frog

CG-984 Ladybug

S-2701 Peacock Eyes

S-2702 Northern Lights

S-2703 Berryberry Pie

CG-985 Monet's Pond

CG-986 Smoke & Fire

CG-990 Starry Night

S-2708 Oriental Carmel

S-2709 Cappuccino Mint

S-2711

Tahiti Grape

S-2712 Monsoon Seas

3

S-2714 Herb Garden

S-2715 Spotted Kiwi

S-2716

Celestial Blue

S-2718 Cosmic Black

CG-707 Woodland Fantasy

CG-713

Peacock Green

CG-716 Pagoda Green

CG-717 Pistachio

S-2723 Grape Divine

S-2724 Lotus Blossom

S-2725

Safari