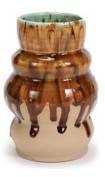

#### Crystal glazes can be fired to higher temperatures for very interesting results.

While formulated for cone 06/05 use, many of the glazes perform beautifully at higher temperatures. Refer to the individual color label for cone 6 firing performance. As Jungle Gems<sup>™</sup> tend to flow at higher temperatures, firing your glazed ware flat or vertical can greatly impact the look, as seen on the chips below. Due to the movement of the glaze, we recommend limiting the amount of crystals on the bottom third of a vertical piece to avoid running off the ware. We recommend testing prior to use.

Fired flat Cone 6

(G-722

Seawind

Seawind

Fired vertically

Fired flat Cone 6

Fired vertically Cone 6

(G-780 Mystic Jade

CG-780 Mystic Jade

Blue Azure

Blue Azure

CG-979

Meadow

(G-979 Meadow